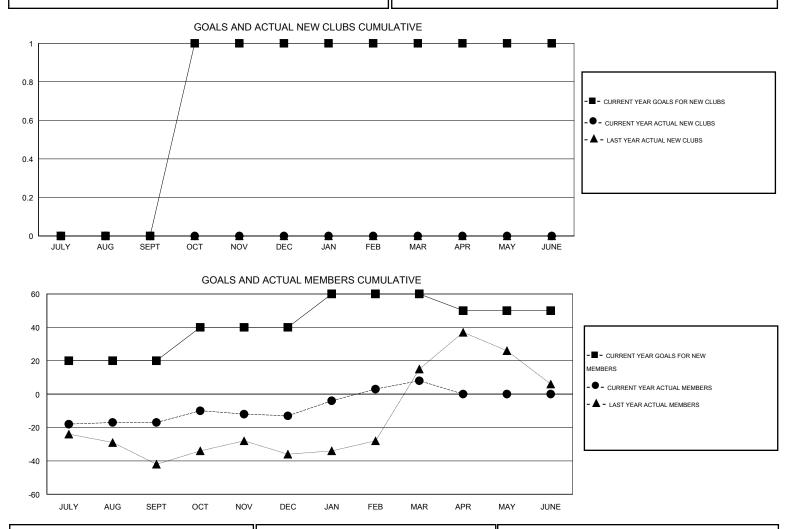

## CHRIS LEWIS GMT:

| LOCATION O |
|------------|
|------------|

0  $\mathsf{GMT} \mathsf{\, CA} \ 2$ Clubs Members RESULTS FOR 2015-2016 RESULTS FOR 2015-2016 NEW CLUB NEW CLUBS DROPPED NET NEW MEMBER CHARTER AND DROPPED NET QUARTER QUARTER GOAL CLUBS GAIN/LOSS GOAL NEW MEMBERS MEMBERS GAIN/LOSS ADDED 0 0 0 0 20 19 36 -17 JULY/AUG/SEPT JULY/AUG/SEPT 0 0 20 0 32 28 1 OCT/NOV/DEC 4 OCT/NOV/DEC 0 0 0 0 20 33 12 21 JAN/FEB/MAR JAN/FEB/MAR 0 0 0 0 -10 0 0 0 APR/MAY/JUNE APR/MAY/JUNE